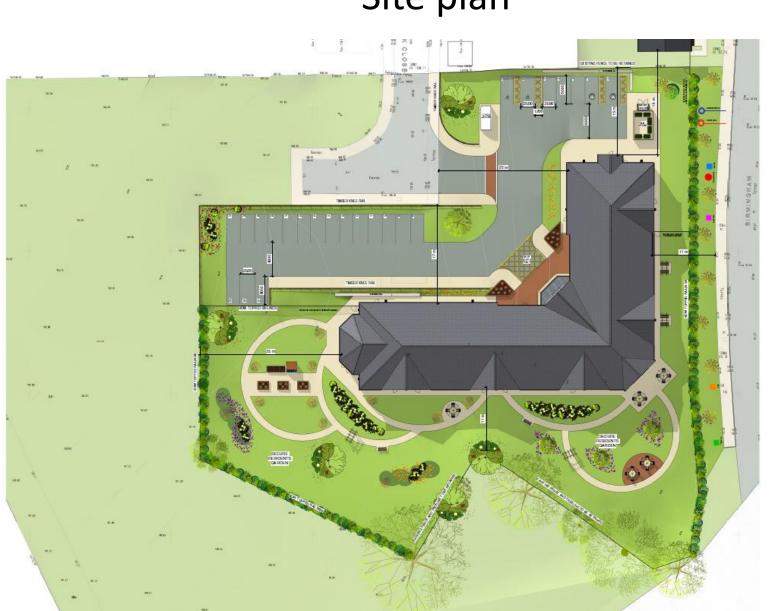

# Site Context Plan



Agenda Item 5



## Unit A - Proposed Floor Plans

Ground Floor Plan

Drawing is recyclight of Indianal Limited

First Floor Plan

Agenda Item 5

## **Unit A - Proposed Elevations**



## Unit B - Proposed Floor Plans



First Floor Plan

Page 9

## **Unit B - Proposed Elevations**



## Landscaping Plan



## Site Photos



## Site Photos



Page 13 Agenda Item 5

This page is intentionally left blank

# 20/01638/FUL

Land to south of Alfrick Close, Redditch

Erection of a three storey 66 bed care home for the elderly with associated works

Recommendation: delegate to grant subject to conditions and a planning obligation





#### LOCATION PLAN

#### Satellite View







### Policy designation Site marked with red arrow



#### View of site from Birmingham Road





## Site plan

#### 3D image from Birmingham Road looking north



#### 3D image from Birmingham Road looking south



#### 3D image



#### Proposed floor plans



#### Second Floor Plan

#### **Proposed elevations**



This page is intentionally left blank