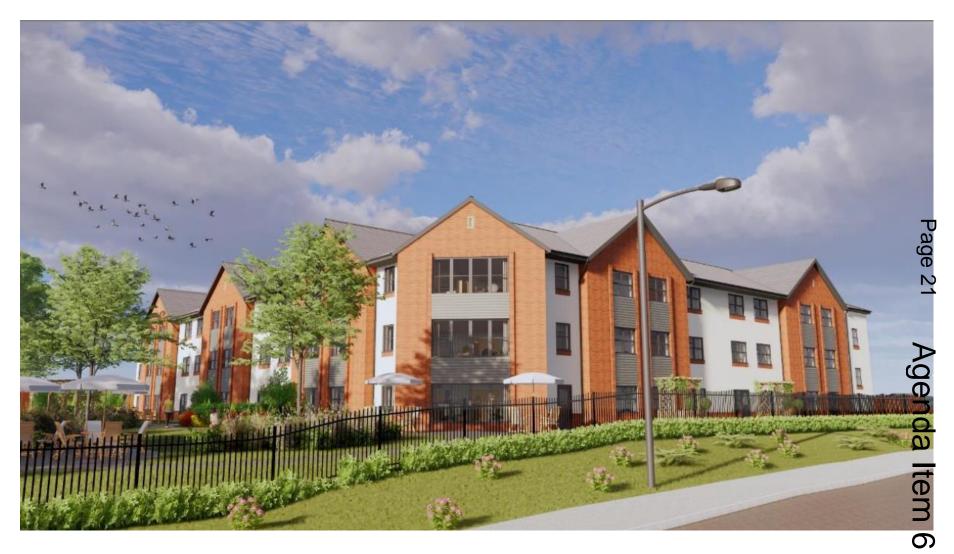

# 20/01638/FUL

Land to south of Alfrick Close, Redditch

Erection of a three storey 66 bed care home for the elderly with associated works

Recommendation: delegate to grant subject to conditions and a planning obligation

#### 3D image from Birmingham Road looking north

#### 3D image from Birmingham Road looking south

#### 3D image