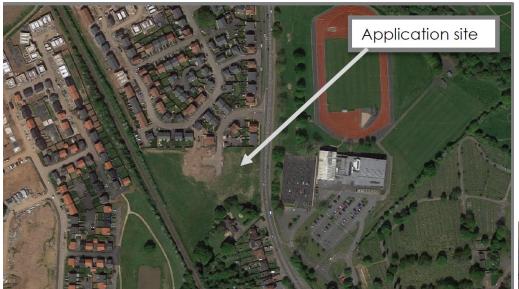

d<br>Building opposite site |
| *                | Application Site                            |



## Site Context Plan



Agenda Item 5



## Unit A - Proposed Floor Plans

Ground Floor Plan

Drawing is recyclight of Indianal Limited

First Floor Plan

Agenda Item 5

## **Unit A - Proposed Elevations**



## Unit B - Proposed Floor Plans



First Floor Plan

Page 9

## **Unit B - Proposed Elevations**



## Landscaping Plan



## Site Photos



## Site Photos



Page 13 Agenda Item 5

This page is intentionally left blank

# 20/01638/FUL

Land to south of Alfrick Close, Redditch

Erection of a three storey 66 bed care home for the elderly with associated works

Recommendation: delegate to grant subject to conditions and a planning obligation





#### LOCATION PLAN

#### Satellite View







### Policy designation Site marked with red arrow



#### View of site from Birmingham Road





## Site plan

#### 3D image from Birmingham Road looking north



#### 3D image from Birmingham Road looking south



#### 3D image



#### Proposed floor plans



#### Second Floor Plan

#### **Proposed elevations**



This page is intentionally left blank