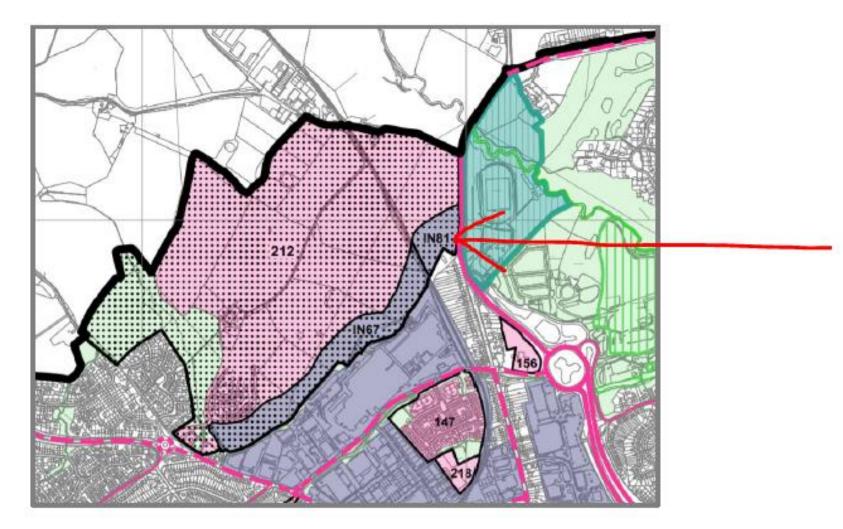

ation Site                            |



## Site Context Plan



Agenda Item 5



## Unit A - Proposed Floor Plans

Ground Floor Plan

Drawing is recyclight of Indianal Limited

First Floor Plan

Agenda Item 5

## **Unit A - Proposed Elevations**



## Unit B - Proposed Floor Plans



First Floor Plan

Page 9

## **Unit B - Proposed Elevations**



## Landscaping Plan



## Site Photos



## Site Photos



Page 13 Agenda Item 5

This page is intentionally left blank

# 20/01638/FUL

Land to south of Alfrick Close, Redditch

Erection of a three storey 66 bed care home for the elderly with associated works

Recommendation: delegate to grant subject to conditions and a planning obligation





#### LOCATION PLAN

#### Satellite View







### Policy designation Site marked with red arrow



#### View of site from Birmingham Road





## Site plan

#### 3D image from Birmingham Road looking north



#### 3D image from Birmingham Road looking south



#### 3D image



#### Proposed floor plans



#### Second Floor Plan

#### **Proposed elevations**



This page is intentionally left blank