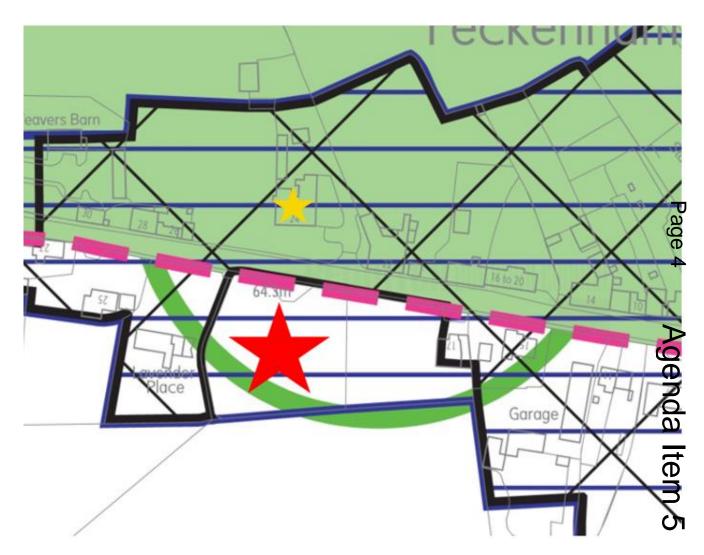

## **Constraints Plan**

Key

| $\bigcirc$       | Open Countryside                            |
|------------------|---------------------------------------------|
|                  | Green Belt                                  |
|                  | Conservation Area                           |
|                  | Village settlement<br>boundary              |
| $\mathbf{\star}$ | Grade II * Listed<br>Building opposite site |
| *                | Application Site                            |