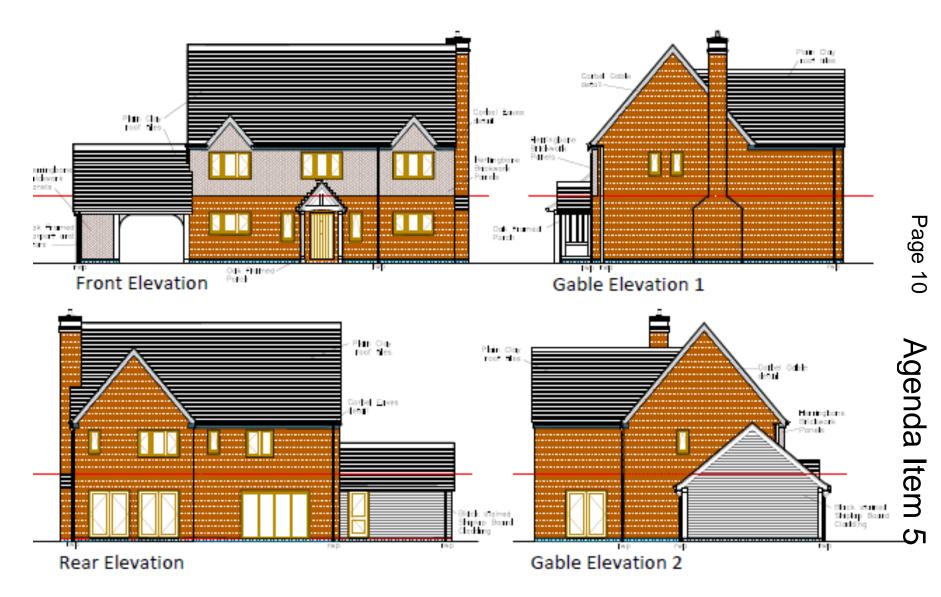

raints Plan**

Key

| $\bigcirc$       | Open Countryside                            |
|------------------|---------------------------------------------|
|                  | Green Belt                                  |
|                  | Conservation Area                           |
|                  | Village settlement<br>boundary              |
| $\mathbf{\star}$ | Grade II * Listed<br>Building opposite site |
| *                | Application Site                            |



## Site Context Plan



Agenda Item 5



## Unit A - Proposed Floor Plans

Ground Floor Plan

Drawing is recyclight of Indianal Limited

First Floor Plan

Agenda Item 5

## **Unit A - Proposed Elevations**



## Unit B - Proposed Floor Plans



First Floor Plan

Page 9

## **Unit B - Proposed Elevations**



## Landscaping Plan



## Site Photos



## Site Photos



Page 13 Agenda Item 5

This page is intentionally left blank

# 20/01638/FUL

Land to south of Alfrick Close, Redditch

Erection of a three storey 66 bed care home for the elderly with associated works

Recommendation: delegate to grant subject to conditions and a planning obligation





#### LOCATION PLAN

#### Satellite View







### Policy designation Site marked with red arrow



#### View of site from Birmingham Road





## Site plan

#### 3D image from Birmingham Road looking north



#### 3D image from Birmingham Road looking south



#### 3D image



#### Proposed floor plans



#### Second Floor Plan

#### **Proposed elevations**



This page is intentionally left blank