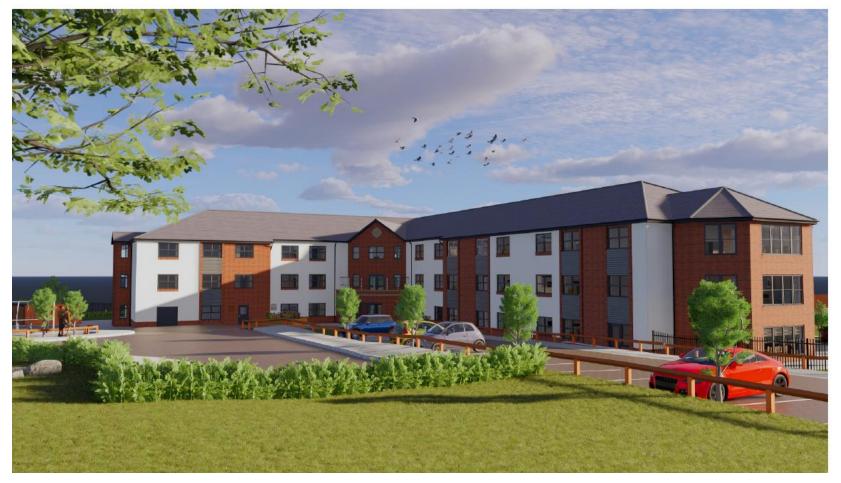

# 20/01638/FUL

Land to south of Alfrick Close, Redditch

Erection of a three storey 66 bed care home for the elderly with associated works

Recommendation: delegate to grant subject to conditions and a planning obligation

#### 3D image