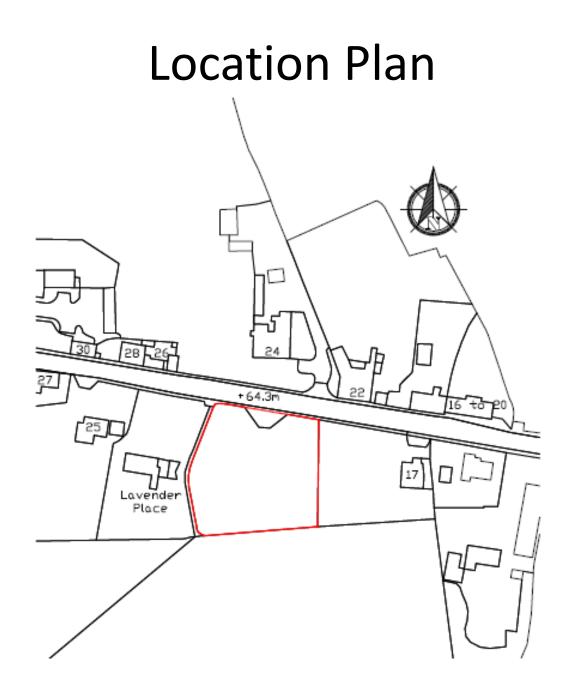

icrosoft Teams

Agenda

www.redditchbc.gov.uk

#### Membership:

Cllrs:

Gemma Monaco (Chair) Salman Akbar (Vice-Chair) Tom Baker-Price Roger Bennett Michael Chalk

Andrew Fry Julian Grubb Bill Hartnett Jennifer Wheeler

- **5.** Application 20/00599/FUL Land opposite 24 Droitwich Road, Droitwich Road, Feckenham, Worcestershire, B98 8JE h2land (Pages 1 14)
- **6.** Application 20/01638/FUL Land To The South of Alfrick Close, Enfield, Redditch LNT Care Developments (Pages 15 26)

This page is intentionally left blank

# 20/00599/FUL

### Land Opposite 24 Droitwich Road, Feckenham, Worcestershire, B96 6JE

Development of 2 No. Dwellings

Recommendation: Delegate to Head of Service to GRANT planning permission subject to satisfactory badger mitigation statement and conditions Agenda Item

S



Agenda Item 5

## Satellite Photo



## **Constraints Plan**

Key

| $\bigcirc$       | Open Countryside                            |
|------------------|---------------------------------------------|
|                  | Green Belt                                  |
|                  | Conservation Area                           |
|                  | Village settlement<br>boundary              |
| $\mathbf{\star}$ | Grade II * Listed<br>Building opposite site |
| *                | Application Site                            |



## Site Context Plan



Agenda Item 5



## Unit A - Proposed Floor Plans

Ground Floor Plan

Drawing is recyclight of Indianal Limited

First Floor Plan

Agenda Item 5

## **Unit A - Proposed Elevations**



## Unit B - Proposed Floor Plans



First Floor Pl