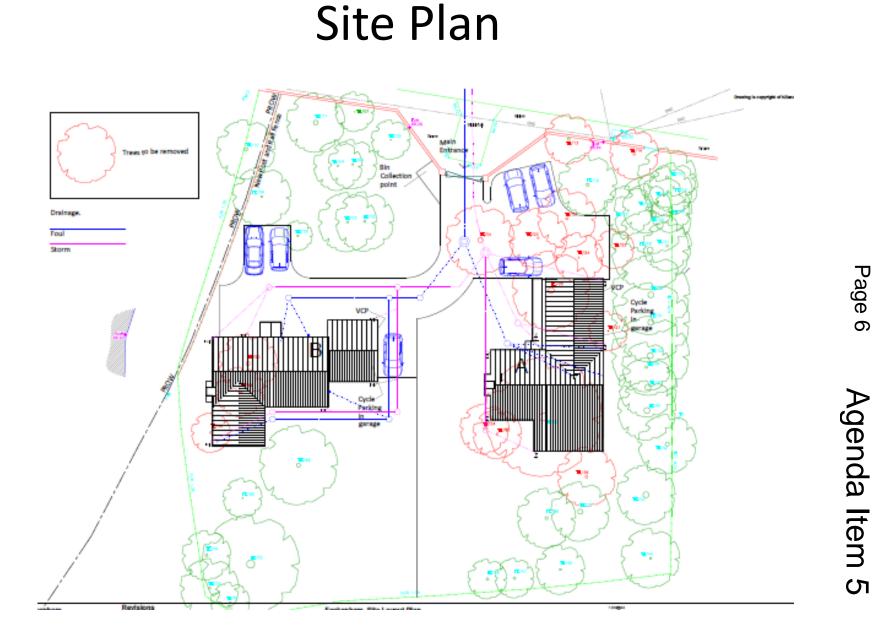

enham, Worcestershire, B96 6JE

Development of 2 No. Dwellings

Recommendation: Delegate to Head of Service to GRANT planning permission subject to satisfactory badger mitigation statement and conditions Agenda Item

S



Agenda Item 5

## Satellite Photo



## **Constraints Plan**

Key

| $\bigcirc$       | Open Countryside                            |
|------------------|---------------------------------------------|
|                  | Green Belt                                  |
|                  | Conservation Area                           |
|                  | Village settlement<br>boundary              |
| $\mathbf{\star}$ | Grade II * Listed<br>Building opposite site |
| *                | Application Site                            |



## Site Context Plan



Agenda Item 5



## Unit A - Proposed Floor Plans

Ground Floor Plan

Drawing is recyclight of Indianal Limited

First Floor Plan

Agenda Item 5

## **Unit A - Proposed Elevations**



## Unit B - Proposed Floor Plans



First Floor Plan

Page 9

## **Unit B - Proposed Elevations**



## Landscaping Plan



## Site Photos



## Site Photos



Page 13 Agenda Item 5

This page is intentionally left blank

# 20/01638/FUL

Land to south of Alfrick Close, Redditch

Erection of a three storey 66 bed care home for the elderly with associated works

Recommendation: delegate to grant subject to conditions and a planning obligation





#### LOCATION PLAN

#### Satellite View







### Policy designation Site marked with red arrow



#### View of site from Birmingham Road





## Site plan

#### 3D image from Bir