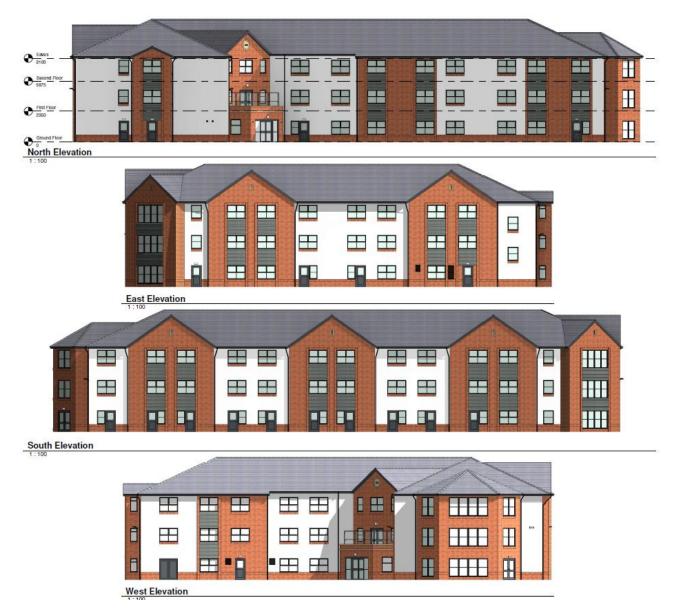

# 20/01638/FUL

Land to south of Alfrick Close, Redditch

Erection of a three storey 66 bed care home for the elderly with associated works

Recommendation: delegate to grant subject to conditions and a planning obligation

#### **Proposed elevations**

This page is intentionally left blank