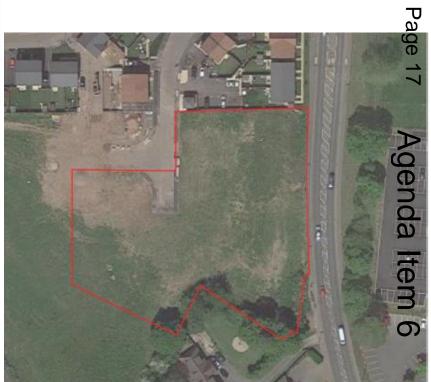

>Building opposite site |
| *                | Application Site                            |



## Site Context Plan



Agenda Item 5



## Unit A - Proposed Floor Plans

Ground Floor Plan

Drawing is recyclight of Indianal Limited

First Floor Plan

Agenda Item 5

## **Unit A - Proposed Elevations**



## Unit B - Proposed Floor Plans



First Floor Plan

Page 9

## **Unit B - Proposed Elevations**



## Landscaping Plan



## Site Photos



## Site Photos



Page 13 Agenda Item 5

This page is intentionally left blank

# 20/01638/FUL

Land to south of Alfrick Close, Redditch

Erection of a three storey 66 bed care home for the elderly with associated works

Recommendation: delegate to grant subject to conditions and a planning obligation





#### LOCATION PLAN

#### Satellite View







### Policy designation Site marked with red arrow



#### View of site from Birmingham Road





## Site plan

#### 3D image from Birmingham Road looking north



#### 3D image from Birmingham Road looking south



#### 3D image



#### Proposed floor plans



#### Second Floor Plan

#### **Proposed elevations**



This page is intentionally left blank