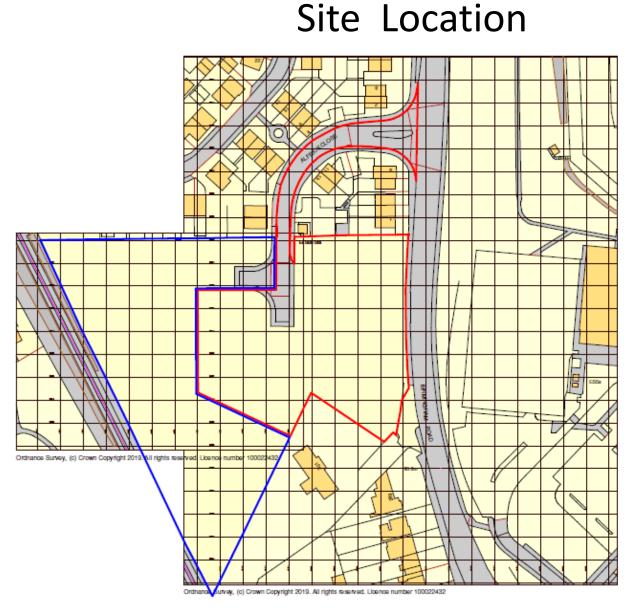

## **Constraints Plan**

Key

| $\bigcirc$       | Open Countryside                            |
|------------------|---------------------------------------------|
|                  | Green Belt                                  |
|                  | Conservation Area                           |
|                  | Village settlement<br>boundary              |
| $\mathbf{\star}$ | Grade II * Listed<br>Building opposite site |
| *                | Application Site                            |