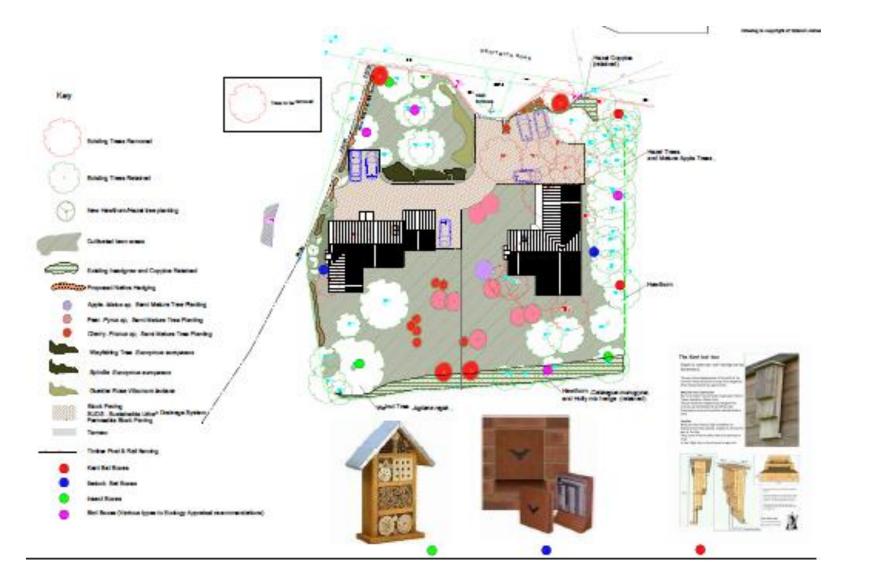

\bigcirc$       | Open Countryside                            |
|------------------|---------------------------------------------|
|                  | Green Belt                                  |
|                  | Conservation Area                           |
|                  | Village settlement<br>boundary              |
| $\mathbf{\star}$ | Grade II * Listed<br>Building opposite site |
| *                | Application Site                            |



## Site Context Plan



Agenda Item 5



## Unit A - Proposed Floor Plans

Ground Floor Plan

Drawing is recyclight of Indianal Limited

First Floor Plan

Agenda Item 5

## **Unit A - Proposed Elevations**



## Unit B - Proposed Floor Plans



First Floor Plan

Page 9

## **Unit B - Proposed Elevations**



## Landscaping Plan



## Site Photos



## Site Photos



Page 13 Agenda Item 5

This page is intentionally left blank

# 20/01638/FUL

Land to south of Alfrick Close, Redditch

Erection of a three storey 66 bed care home for the elderly with associated works

Recommendation: delegate to grant subject to conditions and a planning obligation





#### LOCATION PLAN

#### Satellite View







### Policy designation Site marked with red arrow



#### View of site from Birmingham Road





## Site plan

#### 3D image from Birmingham Road looking north



#### 3D image from Birmingham Road looking south



#### 3D image



#### Proposed floor plans



#### Second Floor Plan

#### **Proposed elevations**



This page is intentionally left blank