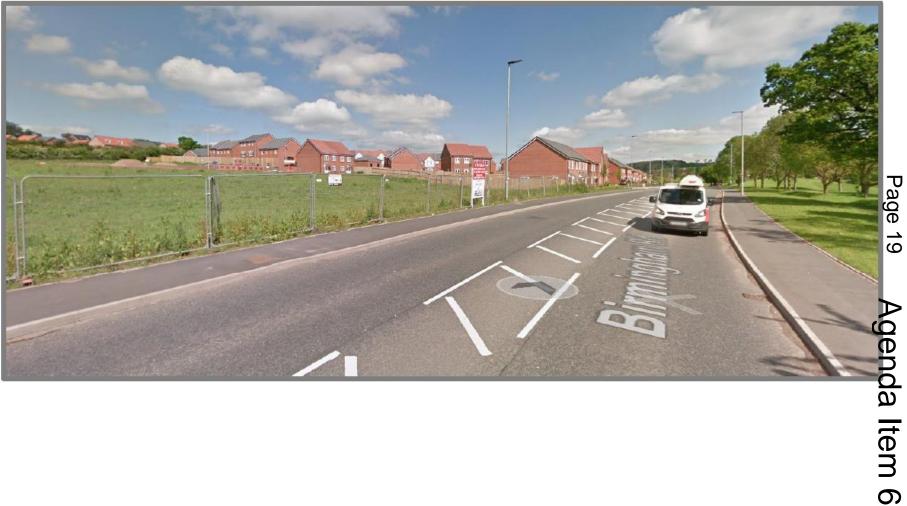

## Site Context Plan



Agenda Item 5



## Unit A - Proposed Floor Plans

Ground Floor Plan

Drawing is recyclight of Indianal Limited

First Floor Plan

Agenda Item 5

## **Unit A - Proposed Elevations**



## Unit B - Proposed Floor Plans



First Floor Plan

Page 9

## **Unit B - Proposed Elevations**



## Landscaping Plan



## Site Photos



## Site Photos



Page 13 Agenda Item 5

This page is intentionally left blank

# 20/01638/FUL

Land to south of Alfrick Close, Redditch

Erection of a three storey 66 bed care home for the elderly with associated works

Recommendation: delegate to grant subject to conditions and a planning obligation





#### LOCATION PLAN

#### Satellite View







### Policy designation Site marked with red arrow



#### View of site from Birmingham Road





## Site plan

#### 3D image from Birmingham Road looking north



#### 3D image from Birmingham Road looking south



#### 3D image



#### Proposed floor plans



#### Second Floor Plan

#### **Proposed elevations**



This page is intentionally left blank