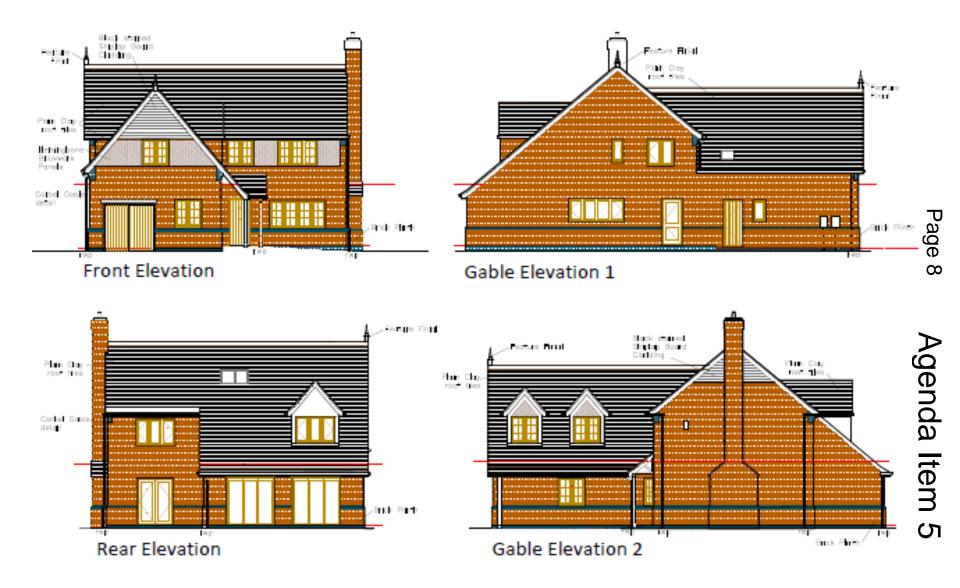

mitigation statement and conditions Agenda Item

S



Agenda Item 5

## Satellite Photo



## **Constraints Plan**

Key

| $\bigcirc$       | Open Countryside                            |
|------------------|---------------------------------------------|
|                  | Green Belt                                  |
|                  | Conservation Area                           |
|                  | Village settlement<br>boundary              |
| $\mathbf{\star}$ | Grade II * Listed<br>Building opposite site |
| *                | Application Site                            |



## Site Context Plan



Agenda Item 5



## Unit A - Proposed Floor Plans

Ground Floor Plan

Drawing is recyclight of Indianal Limited

First Floor Plan

Agenda Item 5

## **Unit A - Proposed Elevations**



## Unit B - Proposed Floor Plans



First Floor Plan

Page 9

## **Unit B - Proposed Elevations**



## Landscaping Plan



## Site Photos



## Site Photos



Page 13 Agenda Item 5

This page is intentionally left blank

# 20/01638/FUL

Land to south of Alfrick Close, Redditch

Erection of a three storey 66 bed care home for the elderly with associated works

Recommendation: delegate to grant subject to conditions and a planning obligation





#### LOCATION PLAN

#### Satellite View







### Policy designation Site marked with red arrow



#### View of site from Birmingham Road





## Site plan

#### 3D image from Birmingham Road looking north



#### 3D image from Birmingham Road looking south



#### 3D image



#### Proposed floor plans



#### Second Floor Plan

#### **Proposed