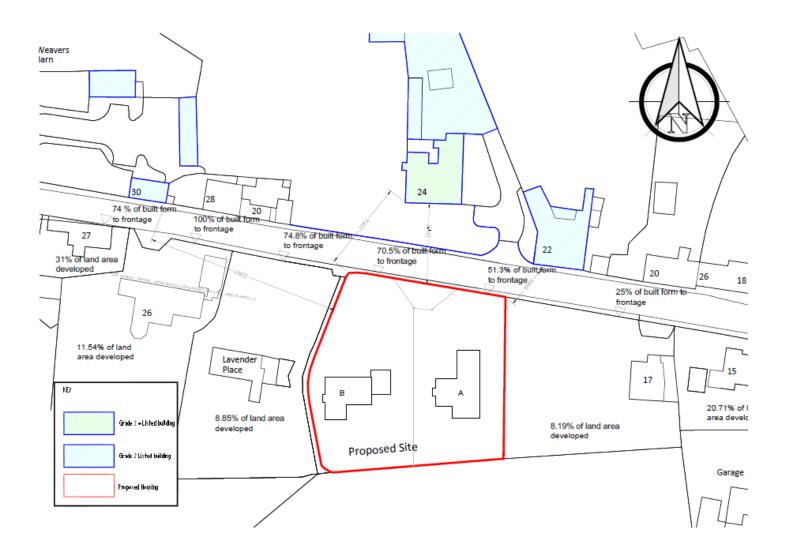

itwich Road, Feckenham, Worcestershire, B96 6JE

Development of 2 No. Dwellings

Recommendation: Delegate to Head of Service to GRANT planning permission subject to satisfactory badger mitigation statement and conditions Agenda Item

S



Agenda Item 5

## Satellite Photo



## **Constraints Plan**

Key

| $\bigcirc$       | Open Countryside                            |
|------------------|---------------------------------------------|
|                  | Green Belt                                  |
|                  | Conservation Area                           |
|                  | Village settlement<br>boundary              |
| $\mathbf{\star}$ | Grade II * Listed<br>Building opposite site |
| *                | Application Site                            |



## Site Context Plan



Agenda Item 5



## Unit A - Proposed Floor Plans

Ground Floor Plan

Drawing is recyclight of Indianal Limited

First Floor Plan

Agenda Item 5

## **Unit A - Proposed Elevations**



## Unit B - Proposed Floor Plans



First Floor Plan

Page 9

## **Unit B - Proposed Elevations**



## Landscaping Plan



## Site Photos



## Site Photos



Page 13 Agenda Item 5

This page is intentionally left blank

# 20/01638/FUL

Land to south of Alfrick Close, Redditch

Erection of a three storey 66 bed care home for the elderly with associated works

Recommendation: delegate to grant subject to conditions and a planning obligation





#### LOCATION PLAN

#### Satellite View







### Policy designation Site marked with red arrow



#### View of site from Birmingham Road





## Site plan

####