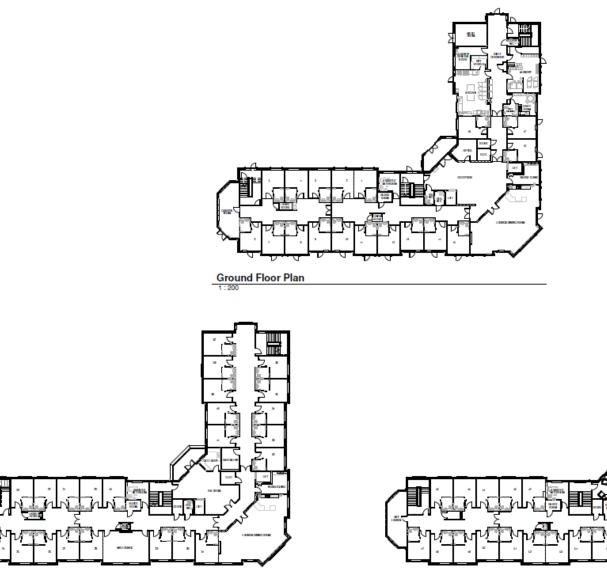

m 5

## **Unit A - Proposed Elevations**



## Unit B - Proposed Floor Plans



First Floor Plan

Page 9

## **Unit B - Proposed Elevations**



## Landscaping Plan



## Site Photos



## Site Photos



Page 13 Agenda Item 5

This page is intentionally left blank

# 20/01638/FUL

Land to south of Alfrick Close, Redditch

Erection of a three storey 66 bed care home for the elderly with associated works

Recommendation: delegate to grant subject to conditions and a planning obligation





#### LOCATION PLAN

#### Satellite View







### Policy designation Site marked with red arrow



#### View of site from Birmingham Road





## Site plan

#### 3D image from Birmingham Road looking north



#### 3D image from Birmingham Road looking south



#### 3D image



#### Proposed floor plans



#### Second Floor Plan

#### **Proposed elevations**



This page is intentionally left blank