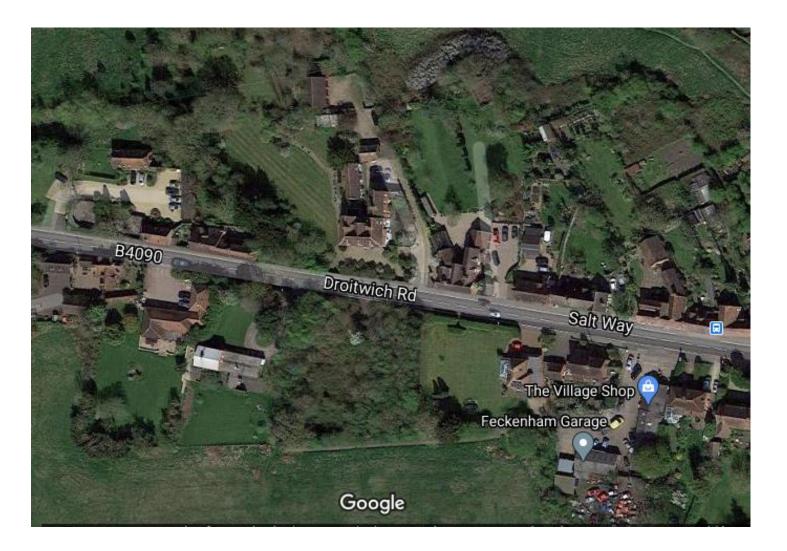

c.gov.uk

#### Membership:

Cllrs:

Gemma Monaco (Chair) Salman Akbar (Vice-Chair) Tom Baker-Price Roger Bennett Michael Chalk

Andrew Fry Julian Grubb Bill Hartnett Jennifer Wheeler

- **5.** Application 20/00599/FUL Land opposite 24 Droitwich Road, Droitwich Road, Feckenham, Worcestershire, B98 8JE h2land (Pages 1 14)
- **6.** Application 20/01638/FUL Land To The South of Alfrick Close, Enfield, Redditch LNT Care Developments (Pages 15 26)

This page is intentionally left blank

# 20/00599/FUL

### Land Opposite 24 Droitwich Road, Feckenham, Worcestershire, B96 6JE

Development of 2 No. Dwellings

Recommendation: Delegate to Head of Service to GRANT planning permission subject to satisfactory badger mitigation statement and conditions Agenda Item

S



Agenda Item 5

## Satellite Photo



## **Constraints Plan**

Key

| $\bigcirc$       | Open Countryside                            |
|------------------|---------------------------------------------|
|                  | Green Belt                                  |
|                  | Conservation Area                           |
|                  | Village settlement<br>boundary              |
| $\mathbf{\star}$ | Grade II * Listed<br>Building opposite site |
| *                | Application Site                            |



## Site Context Plan



Agenda Item 5



## Unit A - Proposed Floor Plans

Ground Floor Plan

Drawing is recyclight of Indianal Limited

First Floor Plan

Agenda Item 5

## **Unit A - Proposed Elevations**



## Unit B - Proposed Floor Plans



First Floor Plan

Page 9

## **Unit B - Proposed El